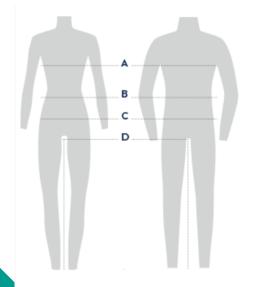

#### A. BUST / CHEST: Measure under the arms around thefullest part of the bust/chest.

- B. WAIST: Measure under the natural waistline, loosely holding the tape measure.
- C. HIPS: Standing with feet together, measure around the fullest part of the hips.
- D. INSEAM Measure along the inside of the leg, from just below the crotch to 1" below the ankle.

# Please select your measurements below

## WOMEN Traditional Classic Fit | Modern Classic Fit | Contemporary Fit | Maternity

| US  | SIZE  | BUST  | WAIST | HIPS  |
|-----|-------|-------|-------|-------|
| XXS | 0     | 31-31 | 23-24 | 33-34 |
| XS  | 2-4   | 33-34 | 25-26 | 35-36 |
| S   | 6-8   | 35-36 | 27-28 | 37-38 |
| M   | 10-12 | 37-39 | 29-31 | 39-41 |
| L   | 14-16 | 40-43 | 32-35 | 42-45 |
| XL  | 18-20 | 44-47 | 36-39 | 46-49 |
| 2XL | 22-24 | 48-51 | 40-43 | 50-53 |
| ЗXL | 26-28 | 52-55 | 44-47 | 54-57 |
| 4XL | 30-32 | 56-59 | 48-51 | 58-62 |

INSEAM: Regular: 30-31 | Petite: 27 ½-28½ | Tall: 33-34 (All measurements are in inches.)

#### MEN'S / UNISEX

Classic Fit | Athletic Fit

| US SIZE | BUST  | WAIST | HIPS  |
|---------|-------|-------|-------|
| XXS     | 29-31 | 22-24 | 29-31 |
| XS      | 32-34 | 25-27 | 32-34 |
| S       | 35-37 | 28-30 | 35-37 |
| M       | 38-40 | 31-33 | 38-40 |
| L       | 41-44 | 34-37 | 41-44 |
| XL      | 45-48 | 38-41 | 45-48 |
| 2XL     | 49-52 | 42-45 | 49-52 |
| 3XL     | 53-56 | 46-49 | 53-56 |
| 4XL     | 57-60 | 50-53 | 57-60 |
| 5XL     | 61-64 | 54-57 | 61-64 |

INSEAM: Regular: 31-32 | Short: 29-30 | Tall: 34-3 Ultra Tall (unhemmed): 36